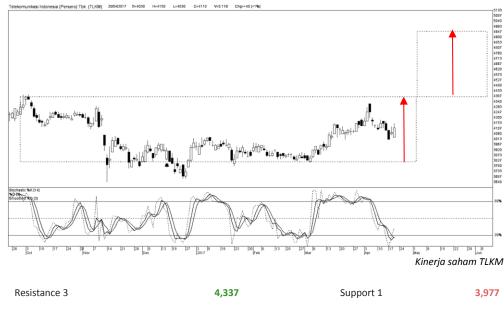

#### Highlight

Kinerja saham TLKM cenderung menguat untuk menguji level psikologis pada harga 4.570 sebagai harga tertinggi selama 52 minggu sebelumnya, dengan target tertinggi pada kisaran 4.950

Potensi tersebut disertai dengan kinerja harga saham TLKM yang berada pada area jenuh jual atau oversold dengan trend menguat

### Lucky Bayu Purnomo

Research Analyst ( 62-21) 2955 577 ext.3512 lucky.purnomo@danareksa.com

Danareksa research report are also available at Reuters Multex and First Call Direct and Bloomberg

| Resistance 3 | 4,337 | Support 1 | 3,977 |
|--------------|-------|-----------|-------|
| Resistance 2 | 4,143 | Support 2 | 3,903 |
| Resistance 1 | 4,097 | Support 3 | 3,857 |
| Pivot Point  | 4,097 |           |       |

Support & Resistance TLKM

Kinerja rekomendasi stock shoot saham TLKM periode 20 Juni 2016 – 15 Maret 2017