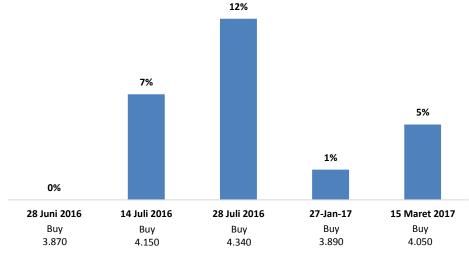

Support & Resistance TLKM

Kinerja rekomendasi stock shoot saham TLKM periode 20 Juni 2016 – 15 Maret 2017